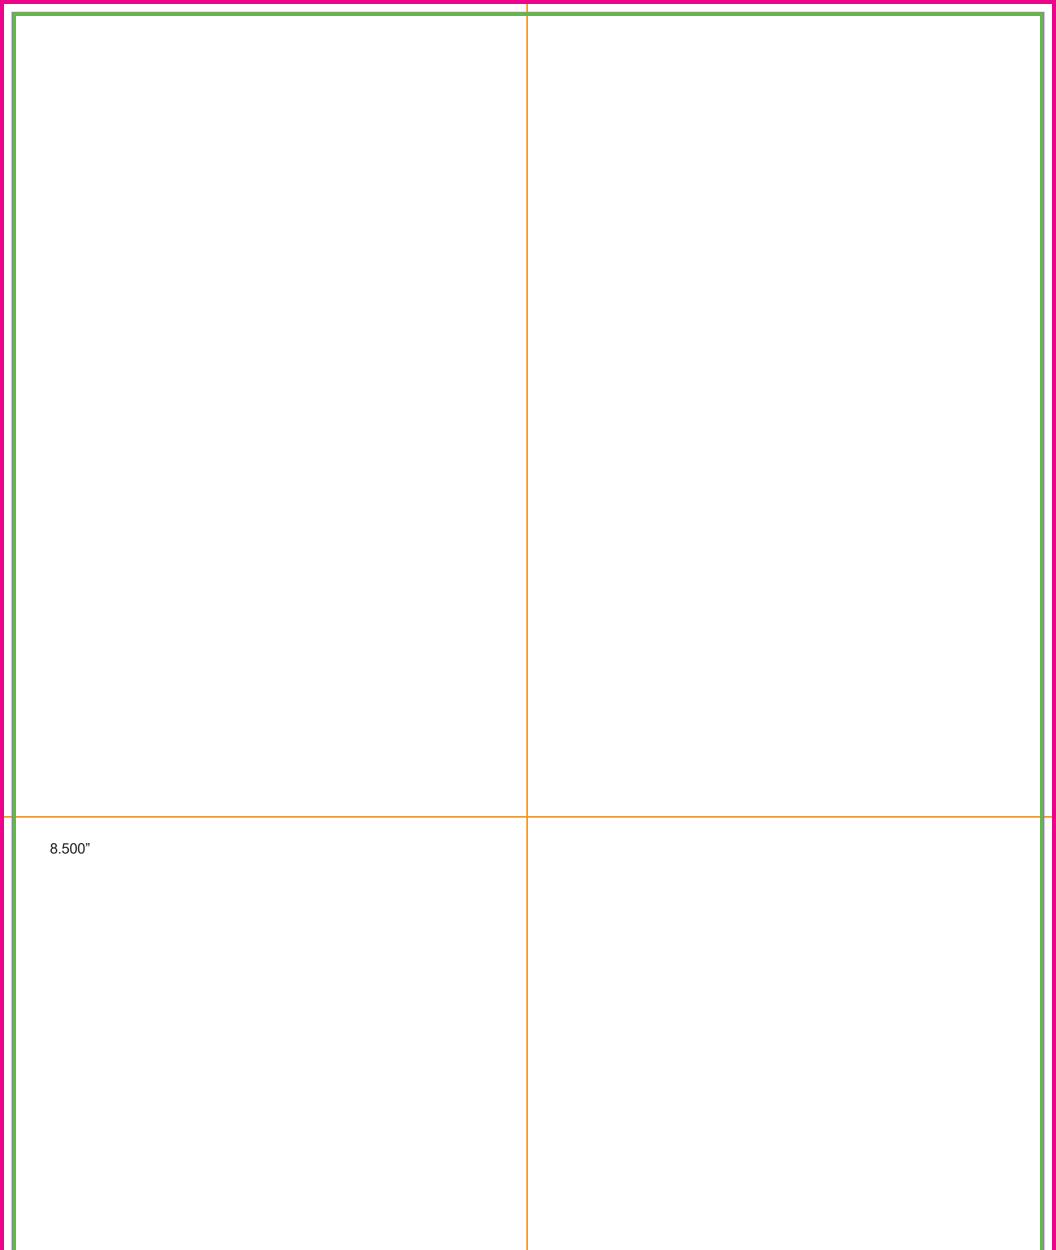

## **BROCHURE**

Finished Product Size: 11"W x 17"H

8.500"

**SAFE MARGIN:** Your file needs to include a 0.125" safe margin necessary for production. Safe margin is the area around the edge of the sheet. If the safe margin is not included in document setup, there is a chance that the art close to the edge will get cut off, due to machine shift during cutting. This happens because there is a tolerance when cutting the printed piece. For more information on Cutting Tolerance, visit our website: www.firstpressprint.com

## **CUT LINE (FINISHED SIZE)**: This is where your artwork will be trimmed.

**BLEED**: Your file needs to include a 0.125" bleed necessary for production. Bleed is printing that goes beyond the edge of the sheet after trimming. If a bleed is not included in document setup, there is a good chance there will be a gap between the edge of the printed area and the cut line. This happens because there is a tolerance when cutting the printed piece. For more information on the importance of bleed, visit our website: www.firstpressprint.com

FOLD LOCATIONS: The orange lines indicate where the folds will be.

5.500"