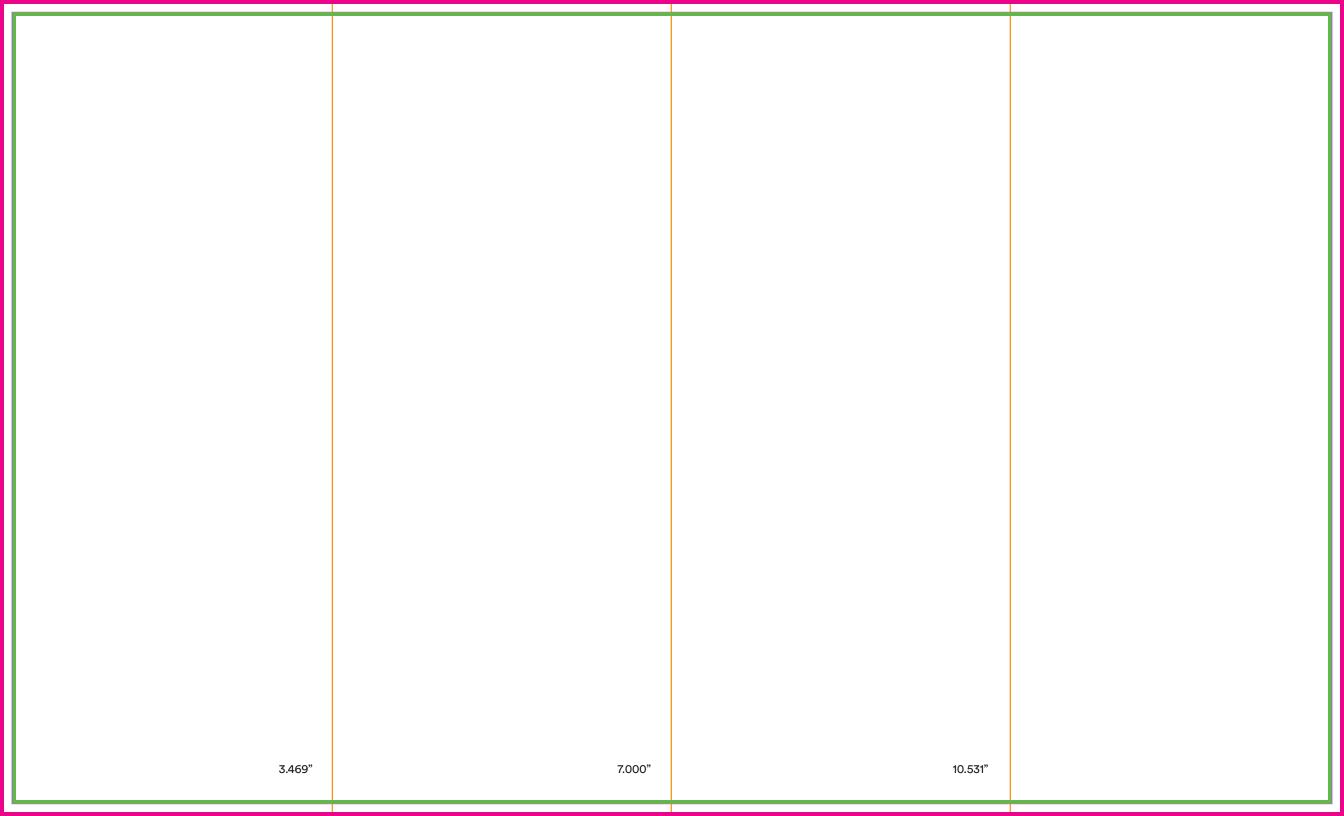

to machine shift during cutting. This happens because there is a tolerance when cutting the printed piece. For more information on Cutting Tolerance, visit our website: www.firstpressprint.com

**CUT LINE (FINISHED SIZE):** This is where your artwork will be trimmed.

**BLEED:** Your file needs to include a 0.125" bleed necessary for production. Bleed is printing that goes beyond the edge of the sheet after trimming. If a bleed is not included in document setup, there is a good chance there will be a gap between the edge of the printed area and the cut line. This happens because there is a tolerance when cutting the printed piece. For more information on the importance of bleed, visit our website: www.firstpressprint.com

FOLD LOCATIONS: The orange lines indicate where the folds will be.